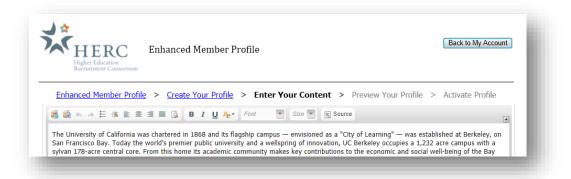

4. This is the first of a four step process to activate your profile, upload your images, select your profile sections, and add school location to generate an interactive map:

| Enhanced Member                                                                                                                         | <u>Profile</u> > Create Your Profile                                     | > Enter Your Content > Prev                                                                                                                                                  | iew Your Profile > Activate Profile                               |
|-----------------------------------------------------------------------------------------------------------------------------------------|--------------------------------------------------------------------------|------------------------------------------------------------------------------------------------------------------------------------------------------------------------------|-------------------------------------------------------------------|
| mage Assets                                                                                                                             |                                                                          |                                                                                                                                                                              | Fields Marked with a + are required Document Types                |
| 🕑 + Company Logo:                                                                                                                       | Logo not to exceed 200 pixels                                            | Browse                                                                                                                                                                       |                                                                   |
| Profile Header:                                                                                                                         | Required Size: 900 Pixels Wide                                           | Browse                                                                                                                                                                       |                                                                   |
| Profile Footer:                                                                                                                         | Required Size: 900 Pixels Wide                                           | Browse                                                                                                                                                                       |                                                                   |
| Profile Sections<br>About Us<br>Benefits<br>Credo<br>Dual Career<br>Inside View<br>Philosophy<br>Products<br>Related Companies<br>Video | Awards Culture Diversity Environment People Primary Business News Vision | Employer Location         This information is not recomplete address will gen         Address 1:         Address 2:         City :         State :         Zip/Postal Code : | uired but is strongly recommended. A<br>erate an interactive map. |
|                                                                                                                                         |                                                                          | Profile Information<br>Stock Symbol :<br>Size of Company :                                                                                                                   | Leave blank if there is no stock symbol.                          |
|                                                                                                                                         |                                                                          |                                                                                                                                                                              |                                                                   |

5. On the 'Enter Your Content' page, insert your content for each profile section you selected on the previous screen. You can use the editing tools to format your content – for consistency, we recommend you use the same font type and size on all pages of your Enhanced Member Profile: