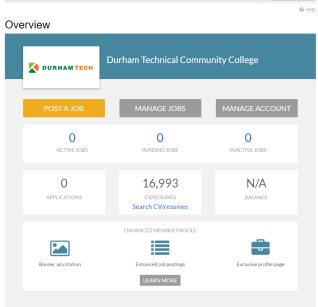

#### **Enhanced Member Profile Setup & Management**

1. From any page of the HERC website, click the 'Member Institution Login' link in the top-right corner and login (if you have any trouble logging in, please contact customer service via the phone or email address in the footer of these instructions).

## **Enhanced Member Profile**

2. In the bottom section of the 'Overview' screen, click on 'Learn More" under the Enhanced Member Profile section:

3. On the 'Enhanced Member Profile" Page click on Create Your Enhanced Member Profile' link: Search Results